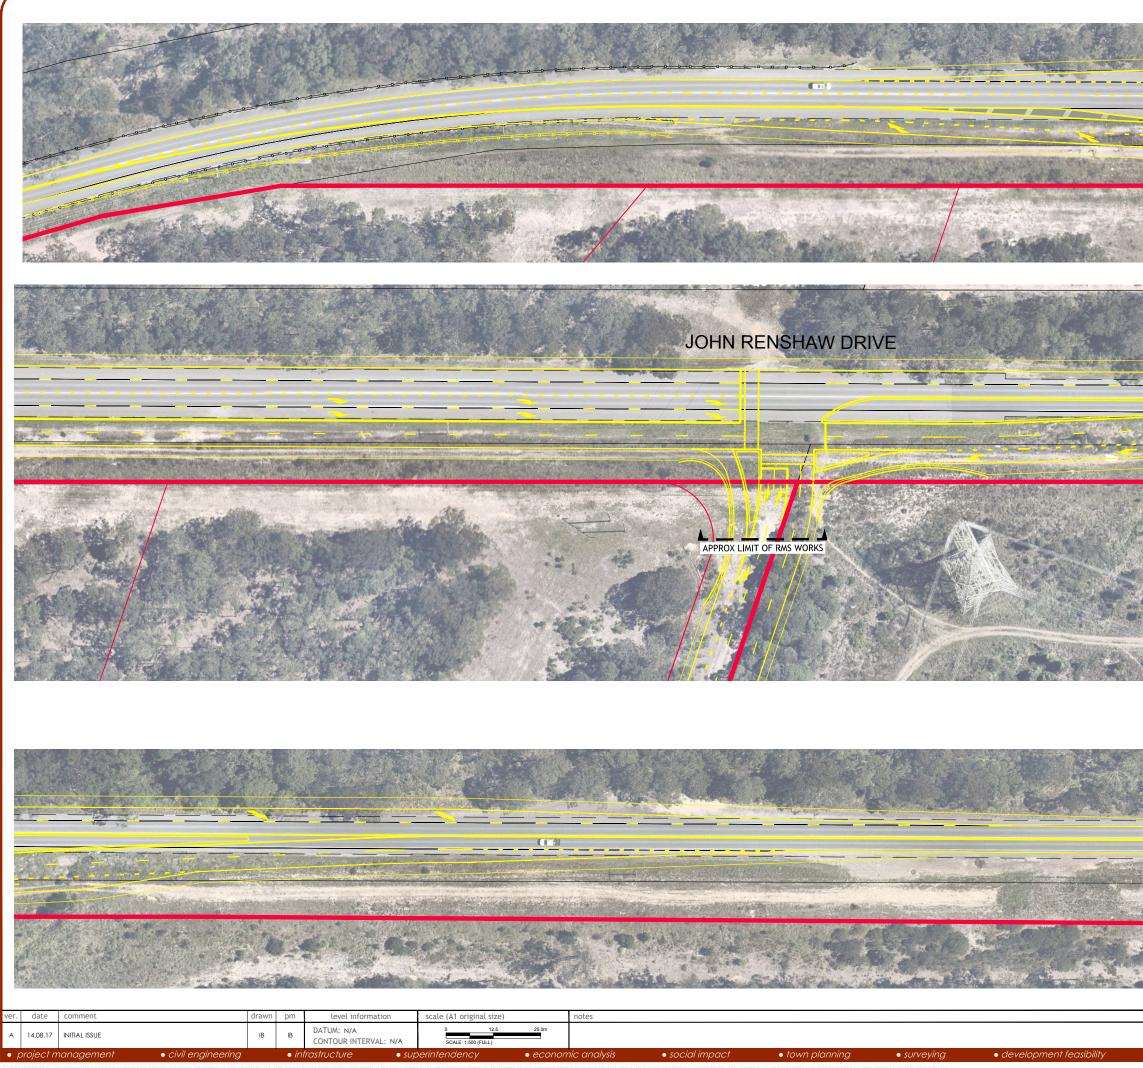

| This     | • pro | oject m | anagement     | <ul> <li>civil engineering</li> </ul> |       | • ini | frastructure • sup                  | perintendency • e               | economic an | nalysis | <ul> <li>social impact</li> </ul> | <ul> <li>town planning</li> </ul> | <ul> <li>surveying</li> </ul> | <ul> <li>development feasibility</li> </ul> | • |
|----------|-------|---------|---------------|---------------------------------------|-------|-------|-------------------------------------|---------------------------------|-------------|---------|-----------------------------------|-----------------------------------|-------------------------------|---------------------------------------------|---|
| plan inc | A 1   | 5.08.17 | INITIAL ISSUE |                                       | IB    | IB    | DATUM: N/A<br>CONTOUR INTERVAL: N/A | 0 12.5 2<br>SCALE: 1:500 (FULL) | 25.0m       |         |                                   |                                   |                               |                                             |   |
| p p      | ver.  | date    | comment       |                                       | drawn | pm    | level information                   | scale (A1 original size)        | notes       | S       |                                   |                                   |                               |                                             |   |
| = O)     |       |         |               |                                       |       |       |                                     |                                 |             |         |                                   |                                   |                               |                                             |   |