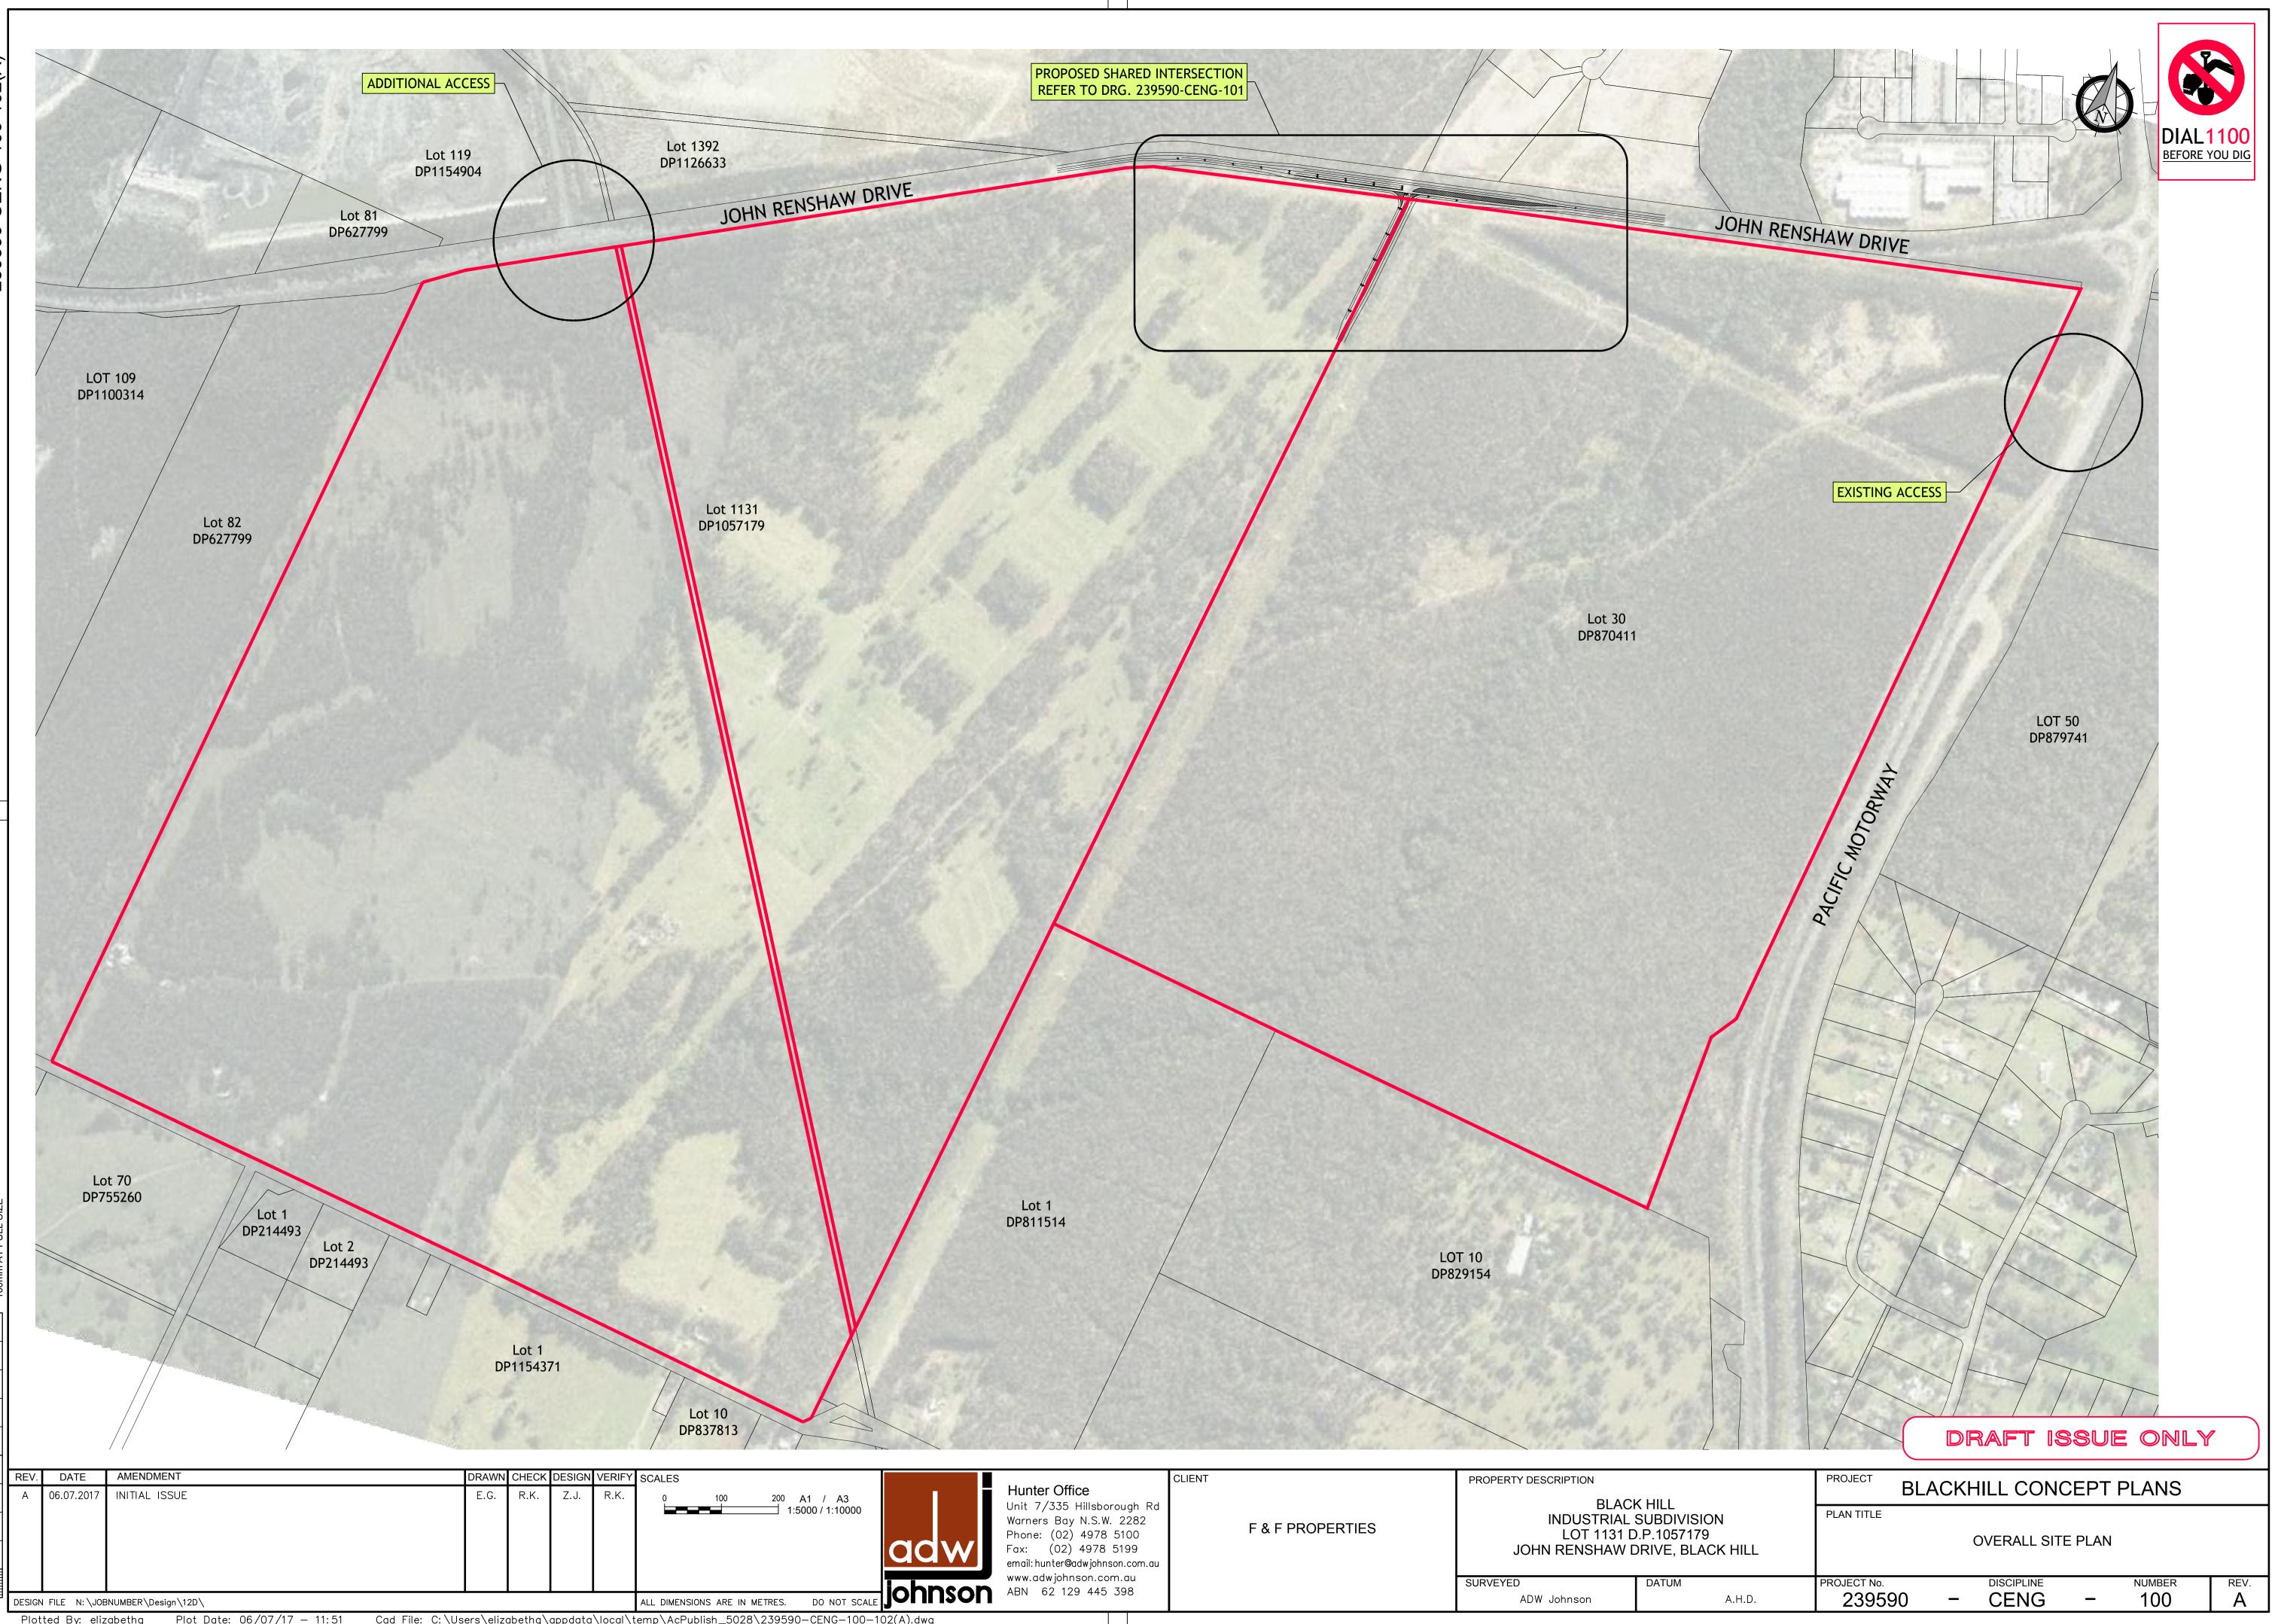

www.adwjohnson.com

urbai

- <u>NOTES:</u>
   INTERSECTION LAYOUT AND LANE CONFIGURATION BASED ON FIGURE3-8 FROM HYDER TRAFFIC AND TRANSPORT REPORT DATED SEPTEMBER 2013.
   THE REQUIREMENT FOR MEDIAN ISLANDS, INCLUDING WIDTHS, IS SUBJECT TO A TRAFFIC CONTROL SIGNAL (TCS) DESIGN TO CONFIRM THE LOCATION OF SIGNAL POSTS.
   A DEDICATED ON ROAD CYCLEWAY HAS NOT BEEN PROVIDED AS THERE IS NO CYCLEWAY NETWORK ON THE EXISTING ROAD NETWORK.