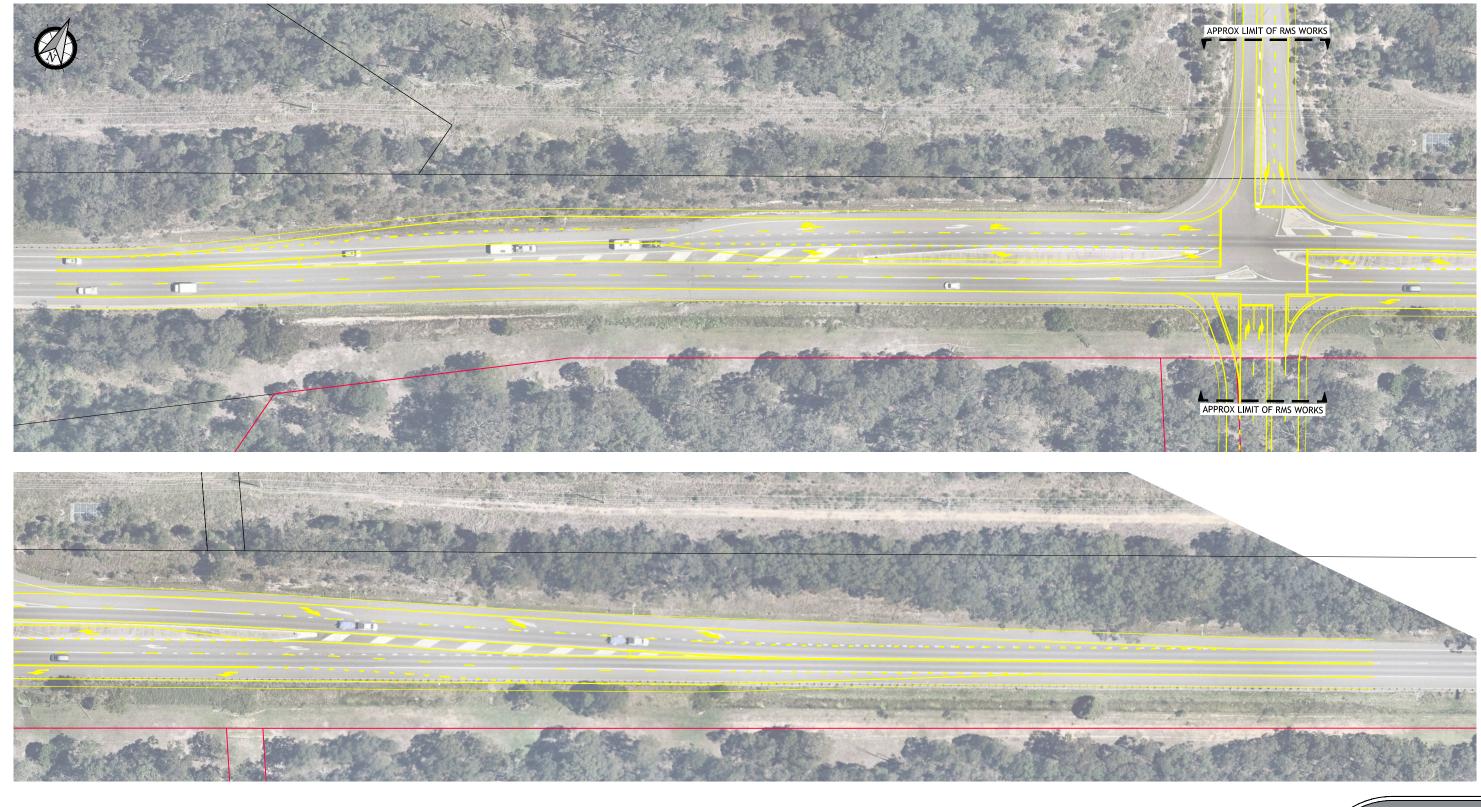

Plot Date: 06/07/17 - 11:51 Cad File: C:\Users\elizabethg\appdata\local\temp\AcPublish\_5028\239590-CENG-100-102(A).dwg Plotted By: elizabethg

- NOTES:
  1. INTERSECTION LAYOUT AND LANE CONFIGURATION BASED ON SIDRA LAYOUT PROVIDED BY RIO TINTO.
  2. THE REQUIREMENT FOR MEDIAN ISLANDS, INCLUDING WIDTHS, IS SUBJECT TO A TRAFFIC CONTROL SIGNAL (TCS) DESIGN TO CONFIRM THE LOCATION OF SIGNAL POSTS.
  3. A DEDICATED ON ROAD CYCLEWAY HAS NOT BEEN PROVIDED AS THERE IS NO CYCLEWAY NETWORK ON THE EXISTING ROAD NETWORK.